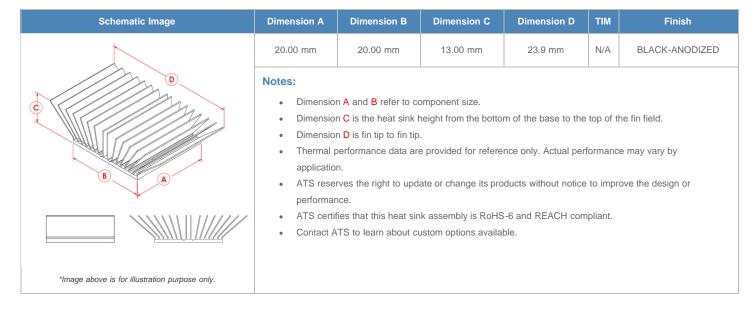

**

| AIR VELOCITY       |               | @200 LFM<br>1.0 M/S | @300 LFM<br>1.5 M/S | @400 LFM<br>2.0 M/S | @500 LFM<br>2.5 M/S | @600 LFM<br>3.0 M/S | @700 LFM<br>3.5 M/S | @800 LFM<br>4.0 M/S |
|--------------------|---------------|---------------------|---------------------|---------------------|---------------------|---------------------|---------------------|---------------------|
| THERMAL RESISTANCE | Unducted Flow | 8.83 °C/W           | 6.9 °C/W            | 5.9 °C/W            | 5.3 °C/W            | 4.8 °C/W            | 4.5 °C/W            | 4.2 °C/W            |
|                    | Ducted Flow   | 5.7                 | 4.8                 | 4.3                 | 3.9                 | 3.6                 | 3.4                 | 3.2                 |

## **Product Detail**